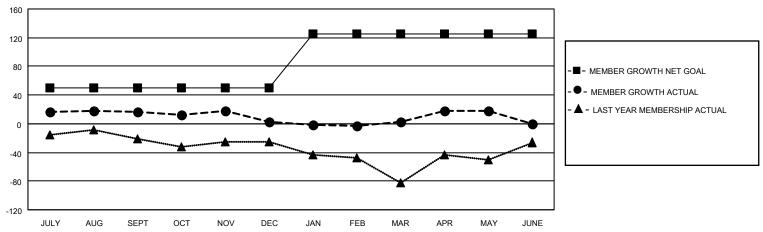

## GOALS AND ACTUAL MEMBERS CUMULATIVE

| DROPPED CLUBS: 1 |    | 22 CLUBS OF 40 ADDED 1 OR | GENDER DISTRIBUTION             |                              |  |
|------------------|----|---------------------------|---------------------------------|------------------------------|--|
|                  |    | MORE NEW MEMBERS          | MALE<br>FEMALE                  | 680 (64.45%)<br>375 (35.55%) |  |
| DROPPED MEMBERS  |    |                           | NON BINARY PREFER NOT TO ANSWER | 0 (0.00%)                    |  |
| DECEASED         | 14 |                           | The little to the little        | 0 (0.0070)                   |  |
| CLUB CANCELLED   | 0  | CLICK HERE FOR CUMULATIVE | TOTAL FAMILY UNIT MEMBERS       | 198                          |  |
| OTHER            | 81 | MEMBERSHIP DATA           |                                 |                              |  |
| TOTAL            | 95 |                           | FAMILY MEMBERS PAYING HAI       | LF DUES 101                  |  |

## MONTHLY MEMBERSHIP PROGRESS REPORT

LOCATION ALABAMA District 34 A Results as of: 5/31/2023

| Clubs RESULTS FOR 2022-2023 |   |   |   | Members RESULTS FOR 2022-2023 |    |    |    |
|-----------------------------|---|---|---|-------------------------------|----|----|----|
|                             |   |   |   |                               |    |    |    |
| JULY/AUG/SEPT               | 0 | 0 | 0 | JULY/AUG/SEPT                 | 50 | 35 | 19 |
| OCT/NOV/DEC                 | 1 | 0 | 1 | OCT/NOV/DEC                   | 0  | 27 | 40 |
| JAN/FEB/MAR                 | 1 | 0 | 0 | JAN/FEB/MAR                   | 75 | 31 | 28 |
| APR/MAY/JUNE                | 0 | 0 | 0 | APR/MAY/JUNE                  | 0  | 23 | 8  |