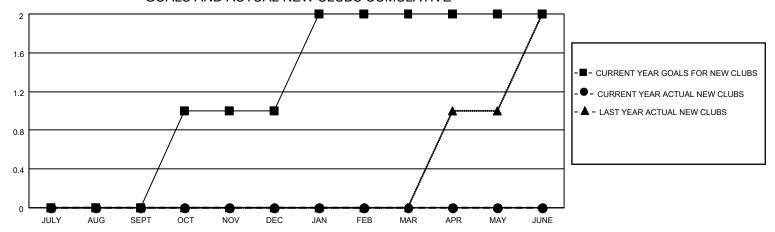

## GOALS AND ACTUAL NEW CLUBS CUMULATIVE

## MONTHLY MEMBERSHIP PROGRESS REPORT

LOCATION ALABAMA District 34 A Results as of: 5/31/2023

| Clubs RESULTS FOR 2022-2023 |   |   |   | Members RESULTS FOR 2022-2023 |    |    |    |
|-----------------------------|---|---|---|-------------------------------|----|----|----|
|                             |   |   |   |                               |    |    |    |
| JULY/AUG/SEPT               | 0 | 0 | 0 | JULY/AUG/SEPT                 | 50 | 35 | 19 |
| OCT/NOV/DEC                 | 1 | 0 | 1 | OCT/NOV/DEC                   | 0  | 27 | 40 |
| JAN/FEB/MAR                 | 1 | 0 | 0 | JAN/FEB/MAR                   | 75 | 31 | 28 |
| APR/MAY/JUNE                | 0 | 0 | 0 | APR/MAY/JUNE                  | 0  | 23 | 8  |